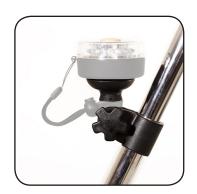

Navisafe
Bendable Suction-mount

- Secure suction cup base
- Quick release suction cap
- Bendable through 180°
- Standard attachment to Navi Light

Navisafe Clamp-on Rail-mount

- Secure adjustable clamp
- Secondary strap connector
- Rotates through 180°
- Standard attachment to Navi Light