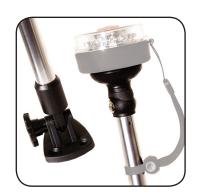

## Navisafe products designed for:

- Quality
- Flexibility
- Easy to operate
- Cost effective.

Navisafe Telescopic Pole

- Extendable from 48cm to 76cm
- Screw fastened base
- Base adjustable through 180°
- Vertical or horizontal fixing
- Secure telescopic adjustment
- Standard attachment to Navi Light

Navisafe
Bendable Suction-mount

- Secure suction cup base
- Quick release suction cap
- Bendable through 180°
- Standard attachment to Navi Light

Navisafe Clamp-on Rail-mount

- Secure adjustable clamp
- Secondary strap connector
- Rotates through 180°
- Standard attachment to Navi Light