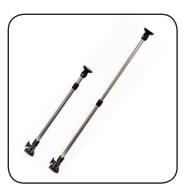

## Navisafe products designed for:

- Quality
- Flexibility
- Easy to operate
- Cost effective.

Navisafe Telescopic Pole

- Extendable from 48cm to 76cm
- Screw fastened base
- Base adjustable through 180°
- Vertical or horizontal fixing
- Secure telescopic adjustment
- Standard attachment to Navi Light