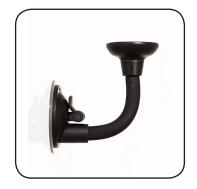

Navisafe
Bendable Suction-mount

- Secure suction cup base
- Quick release suction cap
- Bendable through 180°
- Standard attachment to Navi Light

Navisafe Clamp-on Rail-mount

- Secure adjustable clamp
- Secondary strap connector
- Rotates through 180°
- Standard attachment to Navi Light