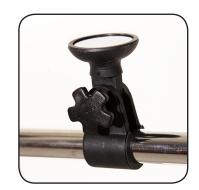

Navisafe
Bendable Suction-mount

- Secure suction cup base
- Quick release suction cap
- Bendable through 180°
- Standard attachment to Navi Light

Navisafe Clamp-on Rail-mount

- Secure adjustable clamp
- Secondary strap connector
- Rotates through 180°
- Standard attachment to Navi Light