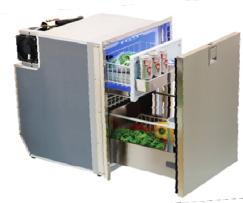

## Isotherm DRAWER 85 Stainless Steel (INOX) - Marine DRAWER Fridge/Freezer

The DRAWER 85 STAINLESS STEEL (INOX) is a marine drawer refrigerator in stainless steel design providing a gross internal volume of 85 liters (3.0 cubic feet). The main drawer mechanism is the top quality Isotherm solution capable of ensuring safe and large storage for food and drinks. A bottle rack is provided on the main counter door. Two inner drawers are available to ensure the maximum usability as well as great storage, with the top one as freezer compartment.

#### Your Advantages:

- Volume: 85 liters 3.0 cubic feet
- Easy user-friendly access
- Robust drawer mechanism
- Stainless steel front door
- Internal freezer compartment drawer
- Internal storage compartment drawer
- Adjustable bars
- Internal blue LED light