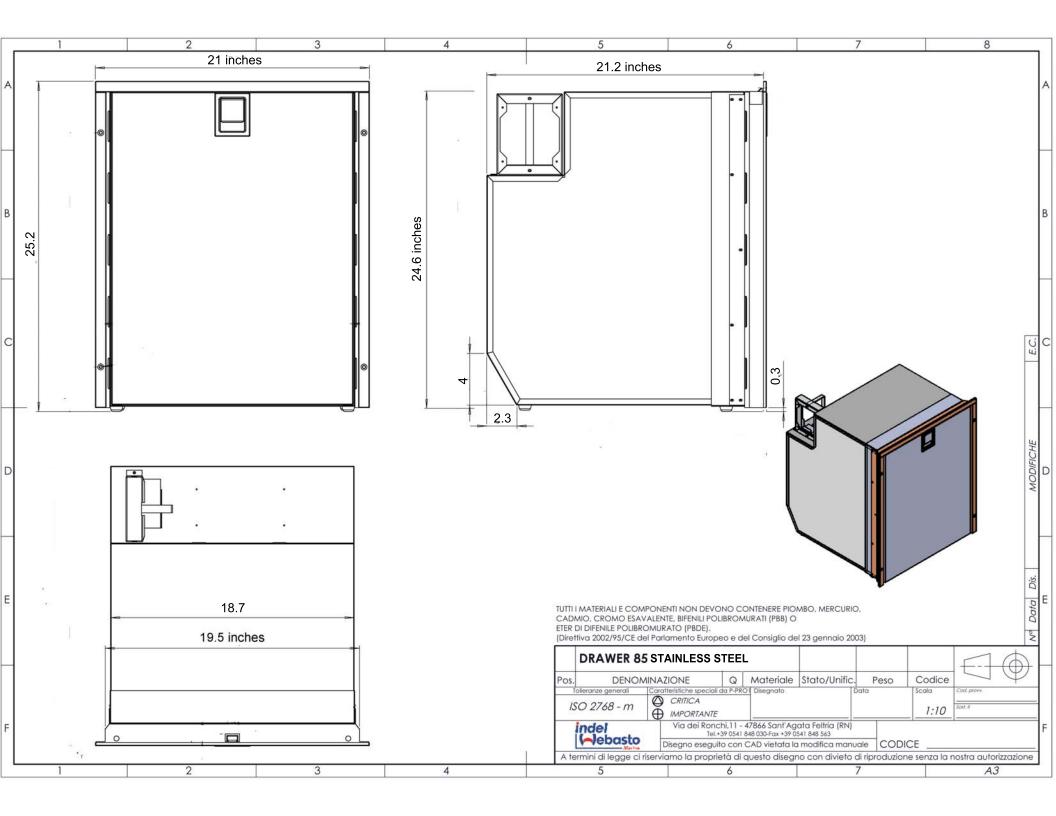

#### **Technical Details:**

Type: DR 85 INOX Volume: 3.0 cft Freezer Volume: 10 liters Dimensions: 24.6h x 19.5w x 21.7d Power Consumption W/24Hr: 370 Weight: 72 lbs.

Marine Warehouse