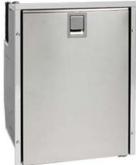

## Isotherm DRAWER 85 Stainless Steel (INOX) - Marine DRAWER Fridge/Freezer

The DRAWER 85 STAINLESS STEEL (INOX) is a marine drawer refrigerator in stainless steel design providing a gross internal volume of 85 liters (3.0 cubic feet). The main drawer mechanism is the top quality Isotherm solution capable of ensuring safe and large storage for food and drinks. A bottle rack is provided on the main counter door. Two inner drawers are available to ensure the maximum usability as well as great storage, with the top one as freezer compartment.

### D085DNGIA71113AA

Drawer 85 Stainless Steel Refrigerator with Freezer Compartment - AC/DC, 4 - Sided Stainless Steel Flange