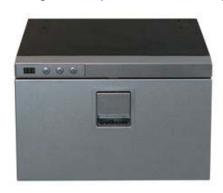

# DRAWER 16 INOX Stainless Steel: Small Fridge or Freezer drawer

The Isotherm Drawer 16 is the smallest and lightest drawer unit available on the market. The DR16 is versatile and can be used as a fridge or freezer by simply setting the temperature you want on the digital display. The new micro compressor, SeCOP BD1.4F, can be remotely mounted up to 3 feet away to fit locations with limited depth.

The Isotherm Drawer 16 has a stainless steel door painted the Elegance Silver color for perfect pairing with Isotherm Elegance Silver refrigerators. Optional 3 or 4 side flange complete the installation.