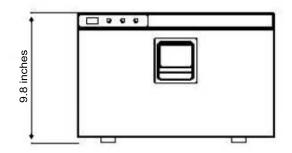

### **Technical Details:**

- Type: DR 16Volume: 16 Ltr.
- Dimensions:

9.8h x 15w x 21.2d (with compressor mounted on back) 9.8h x 15w x 16.2d (with compressor remotely mounted)

- Power Consumption W/24Hr: 249
- Weight: 28 lbs.