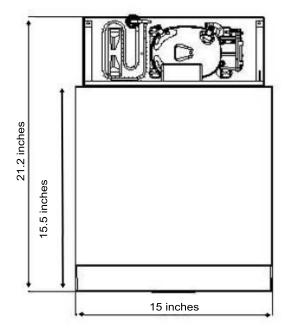

### **Technical Details:**

- Type: DR 16Volume: 16 Ltr.
- Dimensions:

9.8h x 15w x 21.2d (with compressor mounted on back) 9.8h x 15w x 16.2d (with compressor remotely mounted)

- Power Consumption W/24Hr: 249
- Weight: 28 lbs.