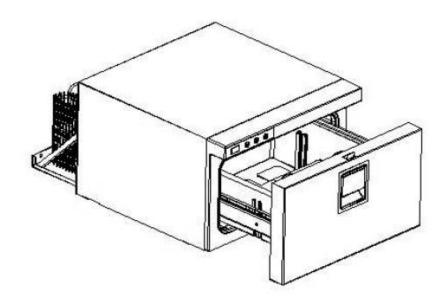

# DRAWER 16 INOX Stainless Steel: Small Fridge or Freezer drawer

The Isotherm Drawer 16 is the smallest and lightest drawer unit available on the market. The DR16 is versatile and can be used as a fridge or freezer by simply setting the temperature you want on the digital display. The new micro compressor, SeCOP BD1.4F, can be remotely mounted up to 3 feet away to fit locations with limited depth.

The Isotherm Drawer 16 has a stainless steel door painted the Elegance Silver color for perfect pairing with Isotherm Elegance Silver refrigerators. Optional 3 or 4 side flange complete the installation.

### **Technical Details:**

- Type: DR 16Volume: 16 Ltr.
- Dimensions:

9.8h x 15w x 21.2d (with compressor mounted on back) 9.8h x 15w x 16.2d (with compressor remotely mounted)

- Power Consumption W/24Hr: 249
- Weight: 28 lbs.