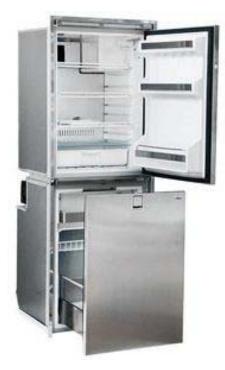

# Isotherm Cruise 260 COMBI Stainless Steel (INOX) - X-Large Fridge/Feezer

The Isotherm Cruise 260 COMBI brings large refrigerator storage to the marine market by combining the proven performance of the Isotherm 130 DRINK mounted over the Isotherm 130 Drawer as a single unit. This combination provides extra refrigeration storage for those who need minimal freezer space. A four gallon internal freezer in the lower drawer fridge provides ample space for ice and other frozen goods while allowing for maximum storage of refrigerated supplies.

Thanks to the modular concept of the COMBI line, different combinations can be accomplished, based on an elegant stainless steel flush frame that joins together proven refrigerators and freezers in a single unit for large volume storage. Interesting hybrid mix are now possible by combining front door opening fridges over convenient drawer units

## Your Advantages:

- Volume: 260 liters
- Silent, high efficient, fan cooled 12/24V Secop compressor (BD35Fx 2)
- Mounting frames for a n easy and neat installation
- Exclusive, complete stainless steel design (doors and handles)
- Interior light
- Modular Concept, front opening 130L Fridge and 130L Freezer