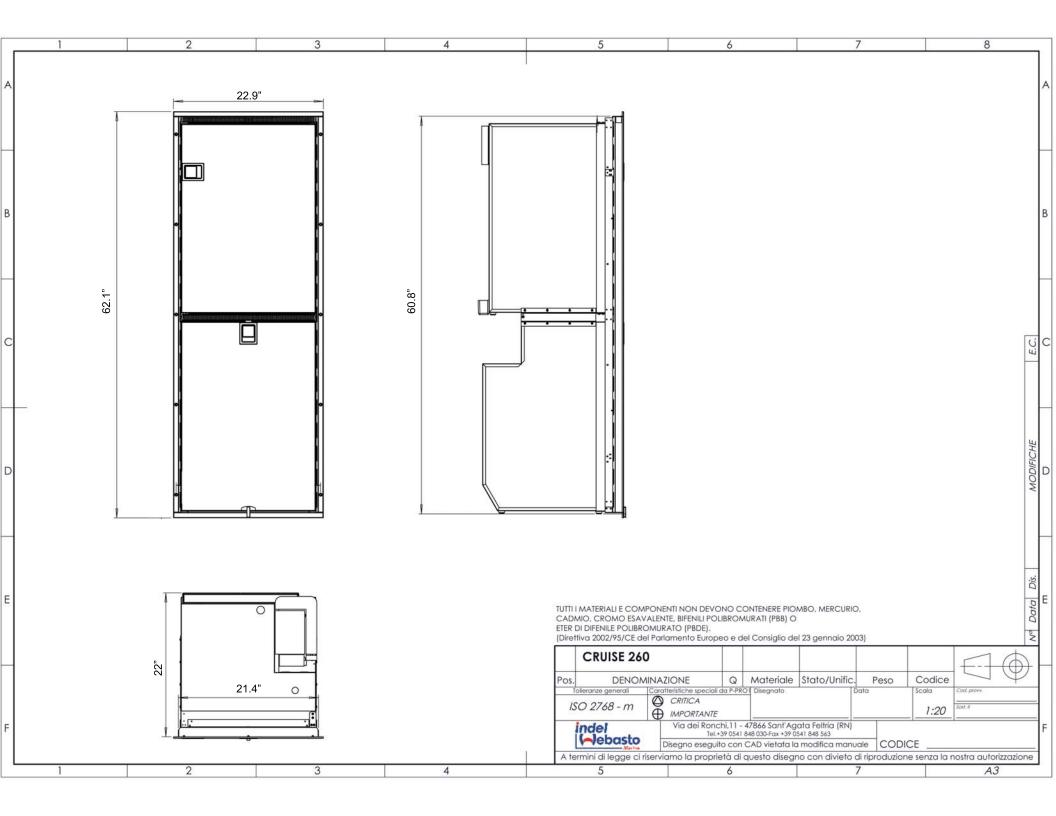

#### **Technical Details:**

- Type: CR 260 COMBI INOX
- Volume: 4.6cft fridge, 4.6cft freezer
- Dimensions: 60.8h x 21.7w x 22d
- Power Consumption W/24Hr: 400+450
- Weight: 163 Lbs.