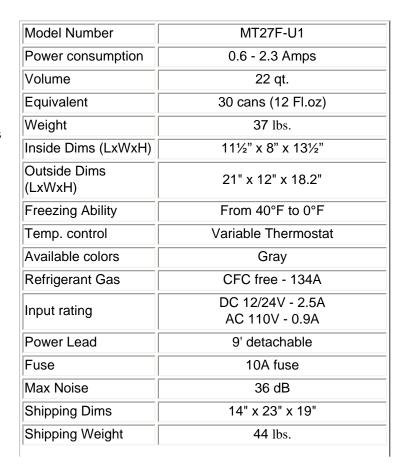

y temperature.

Operates off 12/24V DC or 110V AC. It automatically switches power from 12/24 volts to 110 volts.

Built tough for the harshest conditions. Proven in the deserts of Africa and Australia.

The new MT27 replaces our MT25 - and offers a new more efficient compressor, upgraded stainless hinges and convenient carry handles. The warrantee is now 2 years.





## Technical specifications:

## Commonly used by:

- Boaters for making ice cubes or freezing food
- Campers & RV'ers keeping provisions frozen
- Truckers for cooling refreshments
- Biologists for fast freezing test samples in the field
- Medical labs for cooling samples and vaccines
- Reps on the road for frozen product samples

Deep interior - with removable ice tray support. Easily holds tall Champaign bottles upright.