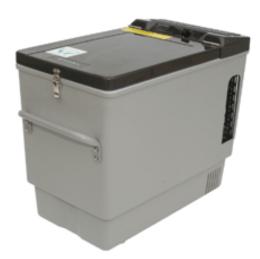

The Engel MT27 is a medium sized, powerful freezer, capable of freezing almost anything.

It is powered by the latest generation of compressor technology making it ideal for making ice, freezing provisions or keeping ice-cream frozen. In refrigerator mode it can hold a steady temperature.

Operates off 12/24V DC or 110V AC. It automatically switches power from 12/24 volts to 110 volts.

Built tough for the harshest conditions. Proven in the deserts of Africa and Australia.

The new MT27 replaces our MT25 - and offers a new more efficient compressor, upgraded stainless hinges and convenient carry handles. The warrantee is now 2 years.

Deep interior - with removable ice tray support. Easily holds tall Champaign bottles upright.