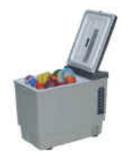

The Engel MT27 is a medium sized, powerful freezer, capable of freezing almost anything.

It is powered by the latest generation of compressor technology making it ideal for making ice, freezing provisions or keeping ice-cream frozen. In refrigerator mode it can hold a steady temperature.

Operates off 12/24V DC or 110V AC. It automatically switches power from 12/24 volts to 110 volts.

Built tough for the harshest conditions. Proven in the deserts of Africa and Australia.

The new MT27 replaces our MT25 - and offers a new more efficient compressor, upgraded stainless hinges and convenient carry handles. The warrantee is now 2 years.