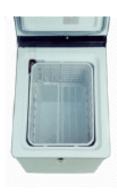

Deep interior - with removable ice tray support. Easily holds tall Champaign bottles upright.