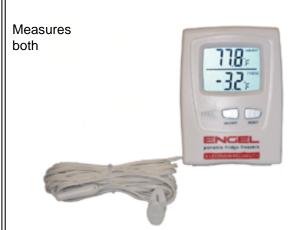

### **Digital Thermometer**

ambient and fridge-freezer temperatures in either Celsius or Fahrenheit.

Records and stores both minimum and maximum temperatures.

Accuracy to 1.8°F (1°C).

Temp range: Ambient  $23^{\circ}F \sim 158^{\circ}F(-5^{\circ}C \sim +70^{\circ}C)$ 

Freezer -13°F  $\sim$  70°F(-25°C  $\sim$ 

+21°C)

Battery 1.5V AAA (supplied)
Probe wire length: ± 18' (5 meters)

Optional hook & loop attachment (included) Click on image to see enlarged picture.

Made in China