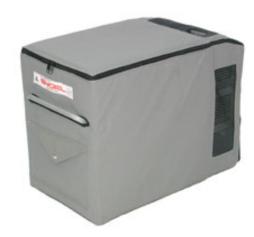

# **Transit Bags**

These new bags are extremely popular internationally. They not only protect your Engel freezer with a cushion layer, but they also offer added insulation for extreme conditions.

The outer layer is made of a high quality gray canvas with an accessory pocket and ventilation holes.

The bag covers the entire unit. Access to your freezer is easy - simply unzip the bag on top. The bags work with the corresponding Transit Slide-Loks.

In addition, the bags have a reflective layer on the inner side, offering top heat protection from direct sunlight, and long wave radiation.

The Transit Bags are available for the following Engel models: