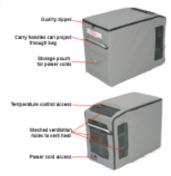

# **Transit Bags**

These new bags are extremely popular internationally. They not only protect your Engel freezer with a cushion layer, but they also offer added insulation for extreme conditions.

The outer layer is made of a high quality gray canvas with an accessory pocket and ventilation holes.

The bag covers the entire unit. Access to your freezer is easy - simply unzip the bag on top. The bags work with the corresponding Transit Slide-Loks.

In addition, the bags have a reflective layer on the inner side, offering top heat protection from direct sunlight, and long wave radiation.

The Transit Bags are available for the following Engel models: