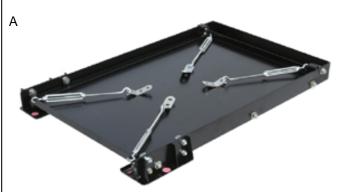

### **Engel Slide - NEW**

strong low profile steel slide that extends out 80% allowing access to your Engel freezer in confined spaces. Turn buckles and tabs (included) attach your freezer securely to the slide. Sealed roller bearings prevent jamming due to sand or dirt. Safety latch - locks tray for safe storage. Tough enough for off-road vehicles. Slide can also be used for generators.

Available for MT35, MT45, and MT60. We offer 2 slide options for MT60 - length ways or side ways pull out.

Made in South Africa