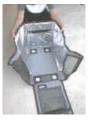

#### **Transit Slide-Loks**

These are highly recommended from a safety point of view. They help prevent your Engel freezer from shifting about in a vehicle or boat.

Simply slide your Engel into position and it

The outer layer is made of a high quality gray canvas with an accessory pocket and ventilation holes.

The bag covers the entire unit. Access to your freezer is easy - simply unzip the bag on top. The bags work with the corresponding Transit Slide-Loks.

Made in Australia

locks down automatically. To remove just push the clip to release. Its that easy! The slide-loks work with the corresponding Transit Bags.

Transit Slide-Loks are available for the following Engel models: