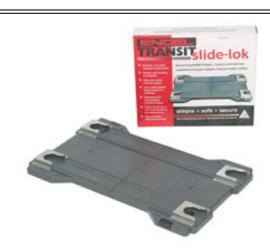

#### **Transit Slide-Loks**

These are highly recommended from a safety point of view. They help prevent your Engel freezer from shifting about in a vehicle or boat.

Simply slide your Engel into position and it

Made in Australia

locks down automatically. To remove just push the clip to release. Its that easy! The slide-loks work with the corresponding Transit Bags.

Transit Slide-Loks are available for the following Engel models: